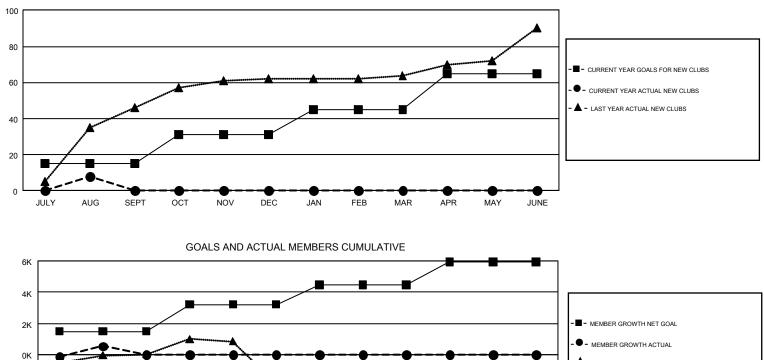

## GAT Constitutional Area 7

REPORT DOES NOT INCLUDE CLUBS IN UNDISTRICTED AREAS.

| Clubs                 |               |           |               | Members               |                           |                         |                                                    |  |
|-----------------------|---------------|-----------|---------------|-----------------------|---------------------------|-------------------------|----------------------------------------------------|--|
| RESULTS FOR 2019-2020 |               |           |               | RESULTS FOR 2019-2020 |                           |                         |                                                    |  |
| QUARTER               | NEW CLUB GOAL | NEW CLUBS | DROPPED CLUBS | QUARTER               | MEMBER GROWTH NET<br>GOAL | MEMBER GROWTH<br>ACTUAL | DROPPED<br>MEMBERS ACTUAL<br>(including transfers) |  |
| JULY/AUG/SEPT         | 15            | 8         | 28            | JULY/AUG/SEPT         | 1493                      | 1,950                   | 1,223                                              |  |
| OCT/NOV/DEC           | 16            | 0         | 0             | OCT/NOV/DEC           | 1721                      | 0                       | 0                                                  |  |
| JAN/FEB/MAR           | 14            | 0         | 0             | JAN/FEB/MAR           | 1238                      | 0                       | 0                                                  |  |
| APR/MAY/JUNE          | 20            | 0         | 0             | APR/MAY/JUNE          | 1496                      | 0                       | 0                                                  |  |

GOALS AND ACTUAL NEW CLUBS CUMULATIVE

| DROPPED CLUBS: 28               |       | 577 CLUBS OF 2,387 ADDED 1 OR | GENDER DISTRIBUTION        |                 |        |
|---------------------------------|-------|-------------------------------|----------------------------|-----------------|--------|
|                                 |       | MORE NEW MEMBERS              | MALE                       | 35,215 (60.53%) |        |
|                                 |       |                               | FEMALE                     | 22,960 (39.47%) |        |
| DROPPED MEMBERS                 |       |                               |                            |                 |        |
| DECEASED                        | 100   | CLICK HERE FOR CUMULATIVE     | TOTAL FAMILY UNIT MEMBERS  |                 | 10,062 |
| CLUB CANCELLED 0<br>OTHER 1,121 |       | MEMBERSHIP DATA               | FAMILY MEMBERS PAYING HALF |                 |        |
|                                 |       |                               |                            |                 | 5,264  |
| TOTAL                           | 1,221 |                               | Dues                       |                 |        |