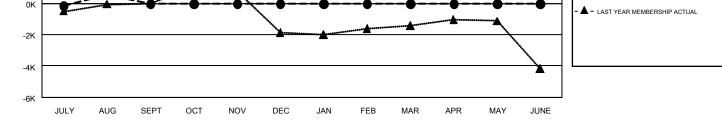

## GAT Constitutional Area 7

REPORT DOES NOT INCLUDE CLUBS IN UNDISTRICTED AREAS.

| Clubs                 |               |           |               | Members               |                           |                         |                                                    |  |
|-----------------------|---------------|-----------|---------------|-----------------------|---------------------------|-------------------------|----------------------------------------------------|--|
| RESULTS FOR 2019-2020 |               |           |               | RESULTS FOR 2019-2020 |                           |                         |                                                    |  |
| QUARTER               | NEW CLUB GOAL | NEW CLUBS | DROPPED CLUBS | QUARTER               | MEMBER GROWTH NET<br>GOAL | MEMBER GROWTH<br>ACTUAL | DROPPED<br>MEMBERS ACTUAL<br>(including transfers) |  |
| JULY/AUG/SEPT         | 15            | 8         | 28            | JULY/AUG/SEPT         | 1493                      | 1,950                   | 1,223                                              |  |
| OCT/NOV/DEC           | 16            | 0         | 0             | OCT/NOV/DEC           | 1721                      | 0                       | 0                                                  |  |
| JAN/FEB/MAR           | 14            | 0         | 0             | JAN/FEB/MAR           | 1238                      | 0                       | 0                                                  |  |
| APR/MAY/JUNE          | 20            | 0         | 0             | APR/MAY/JUNE          | 1496                      | 0                       | 0                                                  |  |

GOALS AND ACTUAL NEW CLUBS CUMULATIVE

| DROPPED CLUBS: 28               |       | 577 CLUBS OF 2,387 ADDED 1 OR | GENDER DISTRIBUTION        |                 |        |
|---------------------------------|-------|-------------------------------|----------------------------|-----------------|--------|
|                                 |       | MORE NEW MEMBERS              | MALE                       | 35,215 (60.53%) |        |
|                                 |       |                               | FEMALE                     | 22,960 (39.47%) |        |
| DROPPED MEMBERS                 |       |                               |                            |                 |        |
| DECEASED                        | 100   | CLICK HERE FOR CUMULATIVE     | TOTAL FAMILY UNIT MEMBERS  |                 | 10,062 |
| CLUB CANCELLED 0<br>OTHER 1,121 |       | MEMBERSHIP DATA               | FAMILY MEMBERS PAYING HALF |                 |        |
|                                 |       |                               |                            |                 | 5,264  |
| TOTAL                           | 1,221 |                               | Dues                       |                 |        |